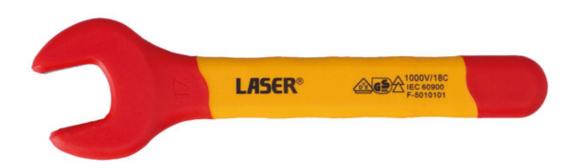

## **Insulated Open Ended Spanner 17mm**

A fully insulated 17mm open end spanner for use on modern hybrid and electric vehicles, suitable for live working up to 1000V AC/ 1500V DC. Both GS and VDE certificated, and manufactured according to the IEC60900 standard for safe use in a high voltage environment.

## **Additional Information**

- Size: 17mm; length: 164mm.
- Safe operator use for live voltages up to 1000V AC / 1500V DC.
- VDE certified. IEC60900:2018 approved for 1000V safe working.
- · Manufactured from chrome vanadium.
- Also available as part of a set, Part No. 8558 & Part No. 6048.